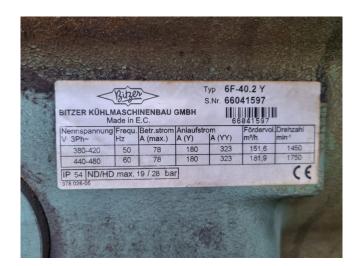

### **Specifications**

| Brand                    | Bitzer              |
|--------------------------|---------------------|
| Туре                     | 6F-40.2Y Condensing |
|                          | unit                |
| Refrigerant              | Freon               |
| kW at -5ºC/+40ºC         | 100,9               |
| kW at -10°C/+40°C        | 83,1                |
| kW at -20°C/+40°C        | 54,3                |
| kW at -30°C/+40°C        | 33,0                |
| kW at -40°C/+40°C        | 17,6                |
| kW at -45°C/+40°C        | 11,7                |
| Unloaded Start           | /                   |
| Pressure safety switches | /                   |
| Hp/Lp/Op                 |                     |
| Liquid receiver          | /                   |
| Oil separator            | /                   |
| Liquid line filter drier | /                   |
| Sight Glass              | /                   |
| Solenoid Valve           | /                   |
| m3 / h                   | 151,6               |
| Remarks                  | Y.o.b. 2001         |
| Condensing Unit          | /                   |
| Sizes                    | 2280x1200x1770 mm   |
|                          | (LxWxH)             |
| Stock                    | 1                   |
|                          |                     |

# Used Bitzer 6F-40.2Y Condensing unit

Used Bitzer condensing unit on Freon. Complete with 1 Bitzer 6F-40.2Y semi-hermetic reciprocating compressor, Condenser with 6 Ziehl-Abegg FN050-VDS.4I.V7P1 fans - 50 Hz - 0,84/0,54 kW - 1340/940 RPM - diameter 500 mm, liquid receiver, oil separator, liquid line filter drier and a control cabinet.