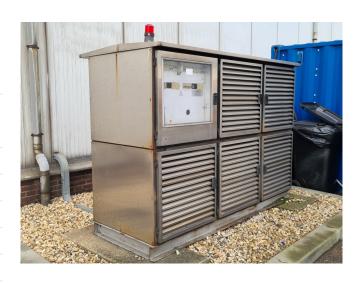

# Used Bitzer 6F-40.2Y Condensing unit

Used Bitzer condensing unit on Freon. Complete with 1 Bitzer 6F-40.2Y semi-hermetic reciprocating compressor, Condenser with 6 Ziehl-Abegg FN050-VDS.4I.V7P1 fans - 50 Hz - 0,84/0,54 kW - 1340/940 RPM - diameter 500 mm, liquid receiver, oil separator, liquid line filter drier and a control cabinet.