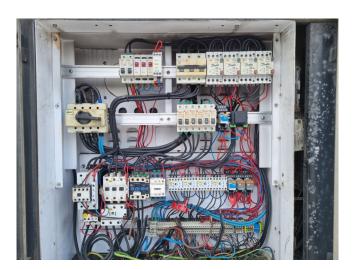

# Used Bitzer 6F-40.2Y Condensing unit

Used Bitzer condensing unit on Freon. Complete with 1 Bitzer 6F-40.2Y semi-hermetic reciprocating compressor, Condenser with 6 Ziehl-Abegg FN050-VDS.4I.V7P1 fans - 50 Hz - 0,84/0,54 kW - 1340/940 RPM - diameter 500 mm, liquid receiver, oil separator, liquid line filter drier and a control cabinet.