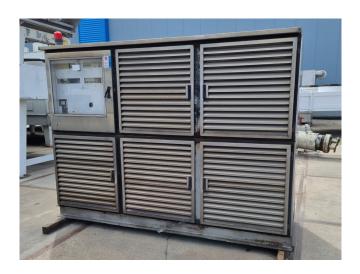

# Used Bitzer 6F-40.2Y Condensing unit

Used Bitzer condensing unit on Freon. Complete with 1 Bitzer 6F-40.2Y semi-hermetic reciprocating compressor, Condenser with 6 Ziehl-Abegg FN050-VDS.4I.V7P1 fans - 50 Hz - 0,84/0,54 kW - 1340/940 RPM - diameter 500 mm, liquid receiver, oil separator, liquid line filter drier and a control cabinet.