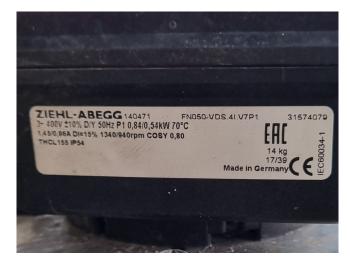

# Used Bitzer 6F-40.2Y Condensing unit

Used Bitzer condensing unit on Freon. Complete with 1 Bitzer 6F-40.2Y semi-hermetic reciprocating compressor, Condenser with 6 Ziehl-Abegg FN050-VDS.4I.V7P1 fans - 50 Hz - 0,84/0,54 kW - 1340/940 RPM - diameter 500 mm, liquid receiver, oil separator, liquid line filter drier and a control cabinet.