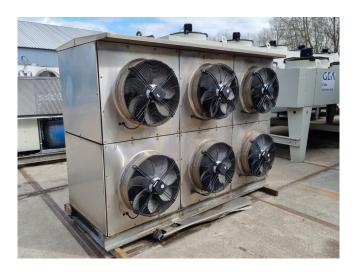

# Used Bitzer 6F-40.2Y Condensing unit

Used Bitzer condensing unit on Freon. Complete with 1 Bitzer 6F-40.2Y semi-hermetic reciprocating compressor, Condenser with 6 Ziehl-Abegg FN050-VDS.4I.V7P1 fans - 50 Hz - 0,84/0,54 kW - 1340/940 RPM - diameter 500 mm, liquid receiver, oil separator, liquid line filter drier and a control cabinet.