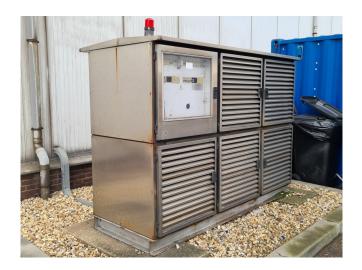

# Used Bitzer 6F-40.2Y Condensing unit

Used Bitzer condensing unit on Freon. Complete with 1 Bitzer 6F-40.2Y semi-hermetic reciprocating compressor, Condenser with 6 Ziehl-Abegg FN050-VDS.4I.V7P1 fans - 50 Hz - 0,84/0,54 kW - 1340/940 RPM - diameter 500 mm, liquid receiver, oil separator, liquid line filter drier and a control cabinet.