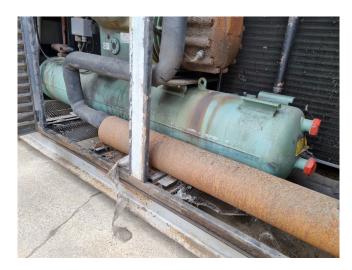

# Used Bitzer 6F-40.2Y Condensing unit

Used Bitzer condensing unit on Freon. Complete with 1 Bitzer 6F-40.2Y semi-hermetic reciprocating compressor, Condenser with 6 Ziehl-Abegg FN050-VDS.4I.V7P1 fans - 50 Hz - 0,84/0,54 kW - 1340/940 RPM - diameter 500 mm, liquid receiver, oil separator, liquid line filter drier and a control cabinet.