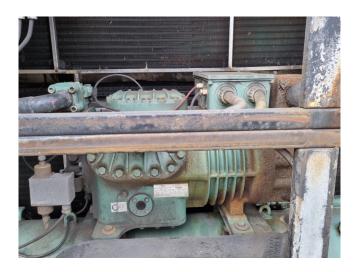

# Used Bitzer 6F-40.2Y Condensing unit

Used Bitzer condensing unit on Freon. Complete with 1 Bitzer 6F-40.2Y semi-hermetic reciprocating compressor, Condenser with 6 Ziehl-Abegg FN050-VDS.4I.V7P1 fans - 50 Hz - 0,84/0,54 kW - 1340/940 RPM - diameter 500 mm, liquid receiver, oil separator, liquid line filter drier and a control cabinet.