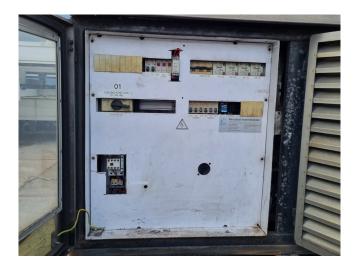

# Used Bitzer 6F-40.2Y Condensing unit

Used Bitzer condensing unit on Freon. Complete with 1 Bitzer 6F-40.2Y semi-hermetic reciprocating compressor, Condenser with 6 Ziehl-Abegg FN050-VDS.4I.V7P1 fans - 50 Hz - 0,84/0,54 kW - 1340/940 RPM - diameter 500 mm, liquid receiver, oil separator, liquid line filter drier and a control cabinet.