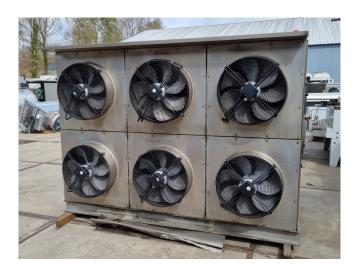

# Used Bitzer 6F-40.2Y Condensing unit

Used Bitzer condensing unit on Freon. Complete with 1 Bitzer 6F-40.2Y semi-hermetic reciprocating compressor, Condenser with 6 Ziehl-Abegg FN050-VDS.4I.V7P1 fans - 50 Hz - 0,84/0,54 kW - 1340/940 RPM - diameter 500 mm, liquid receiver, oil separator, liquid line filter drier and a control cabinet.