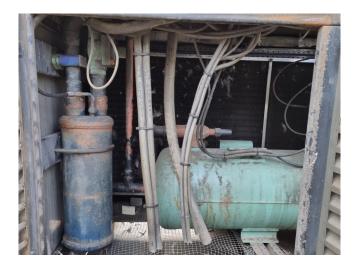

# Used Bitzer 6F-40.2Y Condensing unit

Used Bitzer condensing unit on Freon. Complete with 1 Bitzer 6F-40.2Y semi-hermetic reciprocating compressor, Condenser with 6 Ziehl-Abegg FN050-VDS.4I.V7P1 fans - 50 Hz - 0,84/0,54 kW - 1340/940 RPM - diameter 500 mm, liquid receiver, oil separator, liquid line filter drier and a control cabinet.