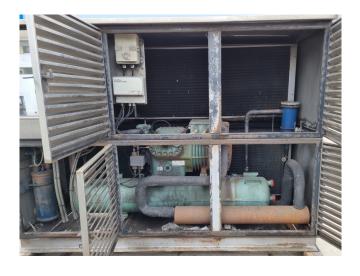

# Used Bitzer 6F-40.2Y Condensing unit

Used Bitzer condensing unit on Freon. Complete with 1 Bitzer 6F-40.2Y semi-hermetic reciprocating compressor, Condenser with 6 Ziehl-Abegg FN050-VDS.4I.V7P1 fans - 50 Hz - 0,84/0,54 kW - 1340/940 RPM - diameter 500 mm, liquid receiver, oil separator, liquid line filter drier and a control cabinet.