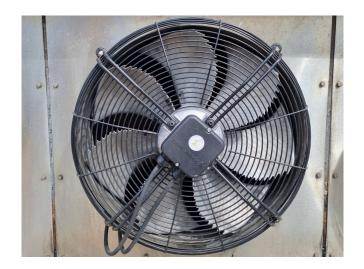

# Used Bitzer 6F-40.2Y Condensing unit

Used Bitzer condensing unit on Freon. Complete with 1 Bitzer 6F-40.2Y semi-hermetic reciprocating compressor, Condenser with 6 Ziehl-Abegg FN050-VDS.4I.V7P1 fans - 50 Hz - 0,84/0,54 kW - 1340/940 RPM - diameter 500 mm, liquid receiver, oil separator, liquid line filter drier and a control cabinet.