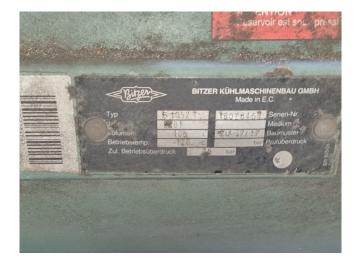

### **Specifications**

| Brand                    | Bitzer              |
|--------------------------|---------------------|
| Туре                     | 6F-40.2Y Condensing |
|                          | unit                |
| Refrigerant              | Freon               |
| kW at -5ºC/+40ºC         | 100,9               |
| kW at -10°C/+40°C        | 83,1                |
| kW at -20°C/+40°C        | 54,3                |
| kW at -30°C/+40°C        | 33,0                |
| kW at -40°C/+40°C        | 17,6                |
| kW at -45°C/+40°C        | 11,7                |
| Unloaded Start           | /                   |
| Pressure safety switches | /                   |
| Hp/Lp/Op                 |                     |
| Liquid receiver          | /                   |
| Oil separator            | /                   |
| Liquid line filter drier | /                   |
| Sight Glass              | /                   |
| Solenoid Valve           | /                   |
| m3 / h                   | 151,6               |
| Remarks                  | Y.o.b. 2001         |
| Condensing Unit          | /                   |
| Sizes                    | 2280x1200x1770 mm   |
|                          | (LxWxH)             |
| Stock                    | 1                   |
|                          |                     |